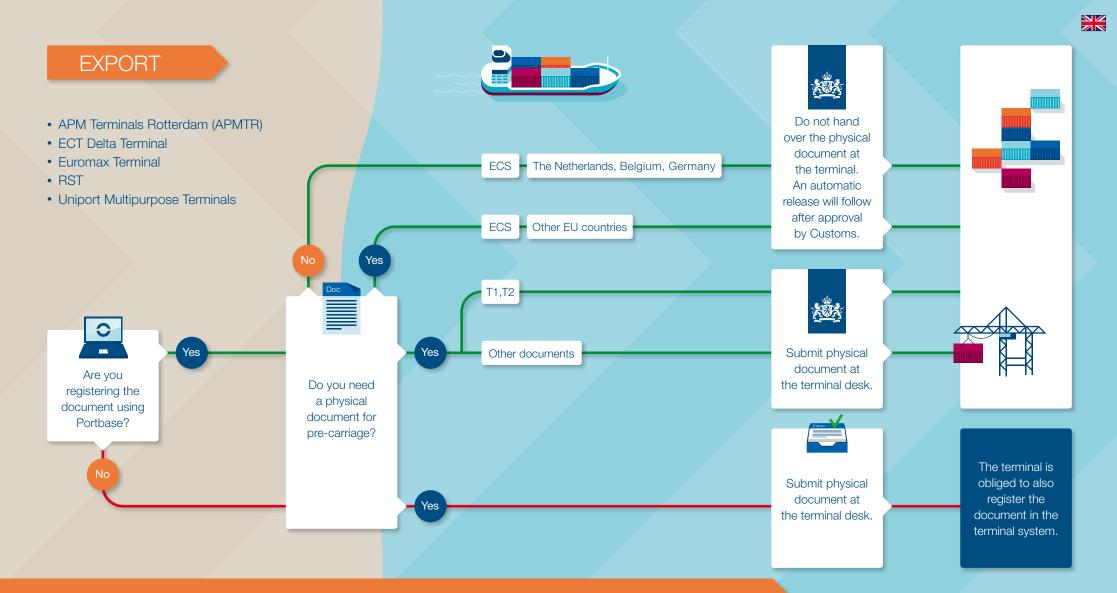

## Document flows APMTR, ECT Delta, Euromax, RST, Uniport

## 31 Notification Export Documentation

T1 Transit declaration for non-communal goods

ECS

Export declaration as part of the Export Control System

T2 Transit declaration for intra-communal customs transit to EVA-countries

 Other
 Documents which are not yet available electronically

 documents
 like T5, T2L, ARMY, TIR. For more information turn page.