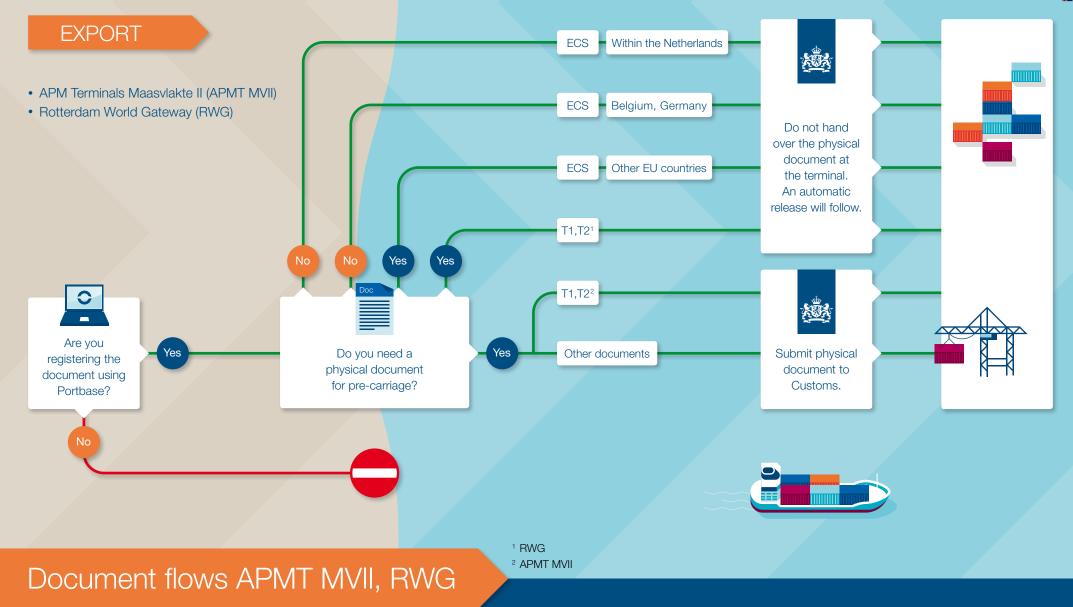

T1 Transit declaration for non-communal goods

T2 Transit declaration for intra-communal customs transit to EVA-countries

ECS

Export declaration as part of the Export Control System

Other documents

Documents which are not yet available electronically like T5, T2L, ARMY, TIR. For more information turn page.