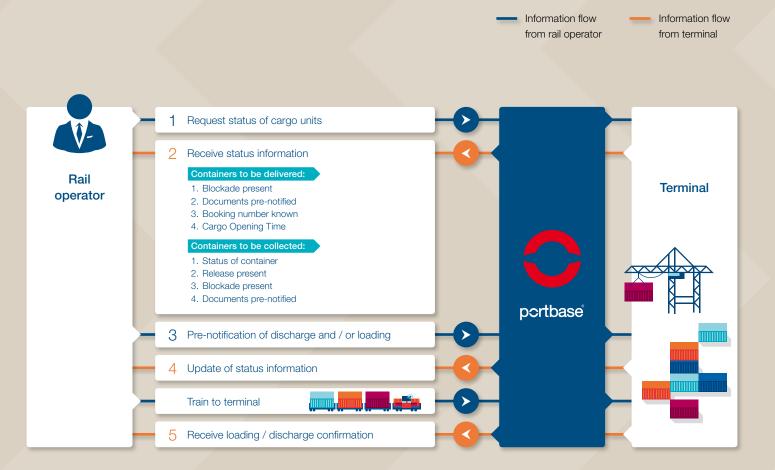

Import Cargo Management

Organization of Hinterland Transport

## Information flows

Vessel Call

port Cargo Managemen

Organization of Hinterland Transport

Seattleweg 7 3195 ND ROTTERDAM The Netherlands T +31 (0)88 625 25 00 E info@portbase.com www.portbase.com Portbase's Port Community System is the digital infrastructure for the Dutch ports. A wide range of intelligent services allow all parties within the logistics chains to exchange information safely and efficiently. Amongst themselves as well as with governments both in the Netherlands and Europe. It strengthens everyone's competitive position. Portbase is neutral, reliable, transparent and non-profit.